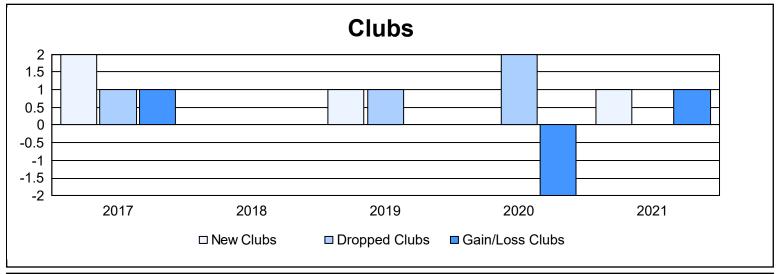

District 333 E As of June 2021 Cumulative

| Year      | New<br>Clubs | Dropped<br>Clubs | Gain/<br>Loss<br>Clubs | New<br>Members | Charter<br>Members | Reinstate<br>Members | Transfer<br>Members | Total<br>Member<br>Added | Total<br>Members<br>Dropped | Gain/<br>Loss<br>Members |
|-----------|--------------|------------------|------------------------|----------------|--------------------|----------------------|---------------------|--------------------------|-----------------------------|--------------------------|
| 2016-2017 | 2            | 1                | 1                      | 249            | 59                 | 7                    | 1                   | 316                      | 666                         | -350                     |
| 2017-2018 | 0            | 0                | 0                      | 816            | 0                  | 42                   | 1                   | 859                      | 399                         | 460                      |
| 2018-2019 | 1            | 1                | 0                      | 268            | 25                 | 4                    | 1                   | 298                      | 546                         | -248                     |
| 2019-2020 | 0            | 2                | -2                     | 213            | 2                  | 5                    | 3                   | 223                      | 688                         | -465                     |
| 2020-2021 | 1            | 0                | 1                      | 321            | 21                 | 5                    | 6                   | 353                      | 391                         | -38                      |
| Average   | 1            | 1                | 0                      | 373            | 21                 | 13                   | 2                   | 410                      | 538                         | -128                     |