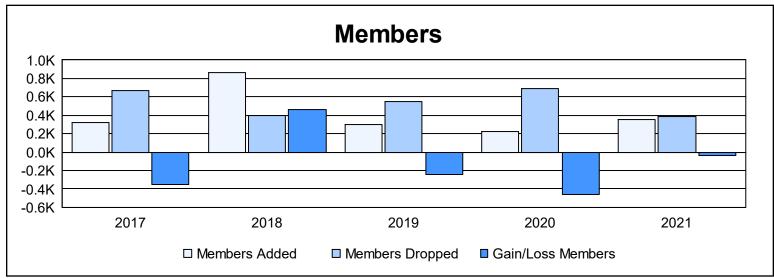

District 333 E As of June 2021 Cumulative

| Year      | New<br>Clubs | Dropped<br>Clubs | Gain/<br>Loss<br>Clubs | New<br>Members | Charter<br>Members | Reinstate<br>Members | Transfer<br>Members | Total<br>Member<br>Added | Total<br>Members<br>Dropped | Gain/<br>Loss<br>Members |
|-----------|--------------|------------------|------------------------|----------------|--------------------|----------------------|---------------------|--------------------------|-----------------------------|--------------------------|
| 2016-2017 | 2            | 1                | 1                      | 249            | 59                 | 7                    | 1                   | 316                      | 666                         | -350                     |
| 2017-2018 | 0            | 0                | 0                      | 816            | 0                  | 42                   | 1                   | 859                      | 399                         | 460                      |
| 2018-2019 | 1            | 1                | 0                      | 268            | 25                 | 4                    | 1                   | 298                      | 546                         | -248                     |
| 2019-2020 | 0            | 2                | -2                     | 213            | 2                  | 5                    | 3                   | 223                      | 688                         | -465                     |
| 2020-2021 | 1            | 0                | 1                      | 321            | 21                 | 5                    | 6                   | 353                      | 391                         | -38                      |
| Average   | 1            | 1                | 0                      | 373            | 21                 | 13                   | 2                   | 410                      | 538                         | -128                     |